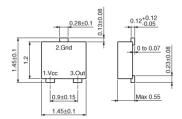

# MRMS591A

Please download the latest datasheet of MRMS591A from the official website of Murata Manufacturing Co., Ltd.

http://www.murata.com/en/products/productdetail?partno=MRMS591A

Note: This datasheet may be out of date.









### Appearance & Shape





(in mm)



## Packaging Information

| Packaging | Specifications      | Standard Packing Quantity |
|-----------|---------------------|---------------------------|
| -         | 180mm Embossed Tape | 3000                      |

1 of 2

#### Attention

1. This datasheet is downloaded from the website of Murata Manufacturing Co., Ltd. Therefore, it's specifications are subject to change or our products in it may be discontinued without advance notice. Please check with our sales representatives or product engineers before ordering.

2. This datasheet has only typical specifications because there is no space for detailed specifications.

Therefore, please review our product specifications or consult the approval sheet for product specifications before ordering.





# MRMS591A

Note: This