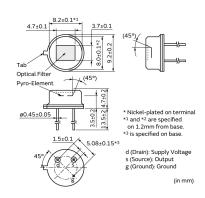

# **Product Data**

IRA-S210ST01

(in mm)

## **Specifications**

| Shape                          | Lead                 |
|--------------------------------|----------------------|
| Dimensions                     | TO-5(φ9.2x4.7mm)     |
| Output Type                    | Analog               |
| Electrode                      | (2.0x1.0mm)x2        |
| Responsivity(typ.)             | 4.6mV                |
| Supply Voltage Range           | 2V to 15V            |
| Field of View                  | theta1=theta2=45deg. |
| Operating Temperature<br>Range | -40°C to 70°C        |
| Storage Temperature Range      | -40°C to 85°C        |