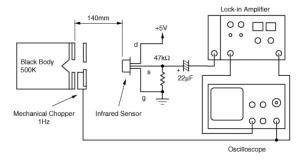

#### Pyroelectric Elements(Electrode Dimension)

Optical Filter characteristics

Test system of Responsivity

3 of 3

- 1. This datasheet is downloaded from the website of Murata Manufacturing Co., Ltd. Therefore, it's specifications are subject to change or our products in it may be discontinued without advance notice. Please check with our sales representatives or product engineers before ordering.
- 2. This datasheet has only typical specifications because there is no space for detailed specifications.
- Therefore, please review our product specifications or consult the approval sheet for product specifications before ordering.