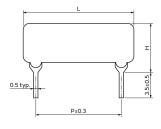

### Appearance & Shape

(in mm)

1 of 2

# **Specifications**

| Power Rating            | 1W         |
|-------------------------|------------|
| Shape                   | Lead       |
| Maximum Working Voltage | 1.4kVdc    |
| Resistance              | 2.0ΜΩ      |
| Resistance Deviation    | ±2%        |
| Single Use/Mold Use     | Single use |
| Length                  | 20.2mm     |
| Height H                | 5.0mm      |
| Lead Pitch P            | 17.78mm    |