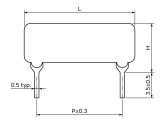

## Appearance & Shape

(in mm)

1 of 2

1. This datasheet is downloaded from the website of Murata Manufacturing Co., Ltd. Therefore, it's specifications are subject to change or our products in it may be discontinued without advance notice. Please check with our sales representatives or product engineers before ordering.

## **Specifications**

| Power Rating            | 1.5W       |
|-------------------------|------------|
| Shape                   | Lead       |
| Maximum Working Voltage | 18kVdc     |
| Resistance              | 400.0ΜΩ    |
| Resistance Deviation    | ±5%        |
| Single Use/Mold Use     | Molded use |
| Length                  | 22.7mm     |
| Height H                | 9.0mm      |
| Lead Pitch P            | 20.32mm    |