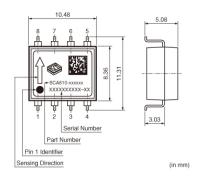

# SCA610-E23H1A

Note: This datasheet may be out of date.

Please download the latest datasheet of SCA610-E23H1A from the official website of Murata Manufacturing Co., Ltd.

http://www.murata.com/en-gb/products/productdetail?partno=SCA610-E23H1A









## Appearance & Shape







## **Packaging Information**

| Packaging | Specifications      | Standard<br>Packing<br>Quantity |
|-----------|---------------------|---------------------------------|
| -1        | 330mm Embossed Tape | 100                             |

1 of 2

#### Attention

1.This datasheet is downloaded from the website of Murata Manufacturing Co., Ltd. Therefore, it's specifications are subject to change or our products in it may be discontinued without advance notice. Please check with our sales representatives or product engineers before ordering.

 $2. This \ data{sheet has only typical specifications because there is no \ space for \ detailed \ specifications.}$ 

Therefore, please review our product specifications or consult the approval sheet for product specifications before ordering.