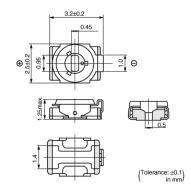

### Appearance & Shape

### **Features**

- Small and thin size with external dimensions of 2.5(W)x3.2(L)x1.25max.(H)mm.
- 2. New shape of cover can improve the flux invasion compared with current products.
- 3. Improvement of the adhesion between rotor and stator leads to superior stability.
- 4. Unique construction with no plastic material provides superior soldering