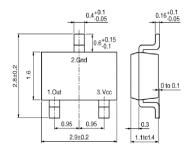

# MRSS27H

Note: This datasheet may be out of date.

Please download the latest datasheet of MRSS27H from the official website of Murata Manufacturing Co. Ltd.

http://www.murata.com/en-gb/products/productdetail?partno=MRSS27H









### Appearance & Shape





(in mm)



### **Packaging Information**

| Packaging |                     | Standard<br>Packing<br>Quantity |
|-----------|---------------------|---------------------------------|
| -         | 180mm Embossed Tape | 3000                            |

1 of 2

#### Attention

1. This datasheet is downloaded from the website of Murata Manufacturing Co., Ltd. Therefore, it's specifications are subject to change or our products in it may be discontinued without advance notice. Please check with our sales representatives or product engineers before ordering.

2. This datasheet has only typical specifications because there is no space for detailed specifications.

Therefore, please review our product specifications or consult the approval sheet for product specifications before ordering.