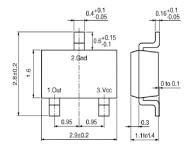

# MRSS29D

Note: This datasheet may be out of date.

Please download the latest datasheet of MRSS29D from the official website of Murata Manufacturing Co., Ltd.

http://www.murata.com/en-gb/products/productdetail?partno=MRSS29D









## Appearance & Shape





(in mm)



## **Packaging Information**

| Packaging | Specifications      | Standard<br>Packing<br>Quantity |
|-----------|---------------------|---------------------------------|
| -         | 180mm Embossed Tape | 3000                            |

1 of 2

#### Attention

1. This datasheet is downloaded from the website of Murata Manufacturing Co., Ltd. Therefore, it's specifications are subject to change or our products in it may be discontinued without advance notice. Please check with our sales representatives or product engineers before ordering.

 $2. This \ data{sheet has only typical specifications because there is no space for \ detailed \ specifications.}$ 

Therefore, please review our product specifications or consult the approval sheet for product specifications before ord