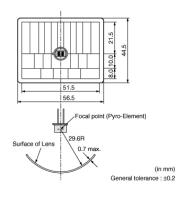

# PPGI0902

Note: This datasheet may be out of date.

Please download the latest datasheet of PPGI0902 from the official website of Murata Manufacturing Co., Ltd.

http://www.murata.com/en-gb/products/productdetail?partno=PPGI0902









### Appearance & Shape







### **Packaging Information**

| Packaging | Specifications | Standard<br>Packing<br>Quantity |
|-----------|----------------|---------------------------------|
| -         | Bulk(Bag)      | 100                             |



### **Features**

For LEAD TYPE and SMD TYPE

1 of 2

#### Attention

- 1. This datasheet is downloaded from the website of Murata Manufacturing Co., Ltd. Therefore, it's specifications are subject to change or our products in it may be discontinued without advance notice. Please check with our sales representatives or product engineers before ordering.
- $2. This \ data{sheet has only typical specifications because there is no \ space for \ detailed \ specifications.}$
- Therefore, please review our product specifications or consult the approval sheet for prod