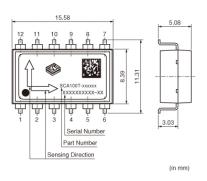

# SCA1000-D01

Note: This datasheet may be out of date.

Please download the latest datasheet of SCA1000-D01 from the official website of Murata Manufacturing Co., Ltd.

http://www.murata.com/en/products/productdetail?partno=SCA1000-D01









### Appearance & Shape







### **Packaging Information**

| Packaging | Specifications      | Standard<br>Packing<br>Quantity |
|-----------|---------------------|---------------------------------|
| -1        | 330mm Embossed Tape | 100                             |

1 of 2

#### Attention

1.This datasheet is downloaded from the website of Murata Manufacturing Co., Ltd. Therefore, it's specifications are subject to change or our products in it may be discontinued without advance notice. Please check with our sales representatives or product engineers before ordering.

2. This datasheet has only typical specifications because there is no space for detailed specifications.

Therefore, please review our product specifications or consult the approval sheet for product specifications before ordering.





## SCA100