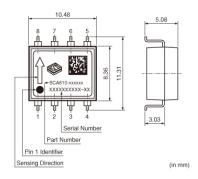

Note: This datasheet may be out of date. Please download the latest datasheet of SCA610-E23H1A from the official website of Murata Manufacturing Co., Ltd.

http://www.murata.com/en/products/productdetail?partno=SCA610-E23H1A

## SCA610-E23H1A









### Appearance & Shape







### **Packaging Information**

| Packaging |                     | Standard<br>Packing<br>Quantity |
|-----------|---------------------|---------------------------------|
| -1        | 330mm Embossed Tape | 100                             |

1 of 2

1. This datasheet is downloaded from the website of Murata Manufacturing Co., Ltd. Therefore, it's specifications are subject to change or our products in it may be discontinued without advance notice. Please check with our sales representatives or product engineers before ordering.

2. This datasheet has only typical specifications because there is no space for detailed specifications.

Therefore, please review our product specifications or consult the approval sheet for product specifications before ordering.





# SCA610-E23H1A

Note: T