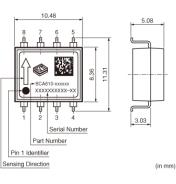

Product Search Data Sheet



## SCA610-E28H1A



## Appearance & Shape







### Packaging Information

| Packaging | Specifications      | Standard<br>Packing<br>Quantity |
|-----------|---------------------|---------------------------------|
| -1        | 330mm Embossed Tape | 100                             |

#### Attention

1. This datasheet is downloaded from the website of Murata Manufacturing Co., Ltd. Therefore, it's specifications are subject to change or our products in it may be discontinued

without advance notice. Please check with our sales representatives or product engineers before ordering.

2. This datasheet has only typical specifications because there is no space for detailed specifications.

Therefore, please review our product specifications or consult the approval sheet for product specifications before ordering.



Note: This datasheet