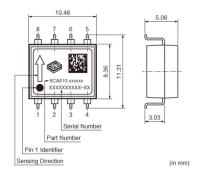

Product Search Data Sheet

Note: This datasheet may be out of date. Please download the latest datasheet of SCA620-EF8H1A from the official website of Murata  $\,$ Manufacturing Co., Ltd.

http://www.murata.com/en/products/productdetail?partno=SCA620-EF8H1A

# SCA620-EF8H1A











## Appearance & Shape







## **Packaging Information**

| Packaging | Specifications      | Standard<br>Packing<br>Quantity |
|-----------|---------------------|---------------------------------|
| -1        | 330mm Embossed Tape | 100                             |

1 of 2

1. This datasheet is downloaded from the website of Murata Manufacturing Co., Ltd. Therefore, it's specifications are subject to change or our products in it may be discontinued without advance notice. Please check with our sales representatives or product engineers before ordering.

2. This datasheet has only typical specifications because there is no space for detailed specifications.

Therefore, please review our product specifications or consult the approval sheet for product specifications before ordering.





# SCA620-EF8H1A

Note: Th