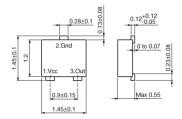

# MRMS591A

Note: This datasheet may be out of date.

Please download the latest datasheet of MRMS591A from the official website of Murata Manufacturing
Co. Ltd.

http://www.murata.com/en/products/productdetail?partno=MRMS591A









### Appearance & Shape





(in mm)



# Packaging Information

| Packaging |                     | Standard<br>Packing<br>Quantity |
|-----------|---------------------|---------------------------------|
| -         | 180mm Embossed Tape | 3000                            |

1 of 2

#### Attention

1. This datasheet is downloaded from the website of Murata Manufacturing Co., Ltd. Therefore, it's specifications are subject to change or our products in it may be discontinued without advance notice. Please check with our sales representatives or product engineers before ordering.

 $2. This \ data{sheet has only typical specifications because there is no space for \ detailed \ specifications.}$ 

Therefore, please review our product specifications or consult the approval sheet for product specifications before ordering