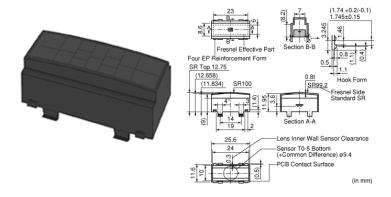

## IML-0663G

Note: This datasheet may be out of date.

Please download the latest datasheet of IML-0663G from the official website of Murata Manufacturing
Co. I td

http://www.murata.com/en/products/productdetail?partno=IML-0663G









### Appearance & Shape





### **Packaging Information**

| Packaging | Specifications | Standard<br>Packing<br>Quantity |
|-----------|----------------|---------------------------------|
| -         | Tray           | 1000                            |



### **Features**

For LEAD TYPE

1 of 2

#### Attention

- 1. This datasheet is downloaded from the website of Murata Manufacturing Co., Ltd. Therefore, it's specifications are subject to change or our products in it may be discontinued without advance notice. Please check with our sales representatives or product engineers before ordering.
- $2. This \ data{sheet has only typical specifications because there is no \ space for \ detailed \ specifications.}$
- Therefore, please review our product specifications or consult the approval sheet for product specifica