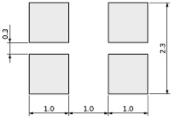

### Pyroelectric Elements(Electrode Dimension)

#### Shape Lead TO-5(φ9.2x4.7mm) Dimensions Output Type Analog Electrode (2.3(gap0.3)x1.0mm)x2 Responsivity(typ.) 7.0mV Supply Voltage Range 2V to 15V Field of View theta1=38deg.,theta2=45deg. **Operating Temperature** -40°C to 70°C Range Storage Temperature Range -40°C to 85°C