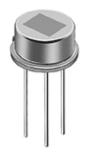

## Appearance & Shape

(in mm)

1 of 3

#### Shape Lead TO-5(φ9.2x4.7mm) Dimensions Output Type Analog Electrode (2.3(gap0.3)x1.0mm)x2 Responsivity(typ.) 7.0mV Supply Voltage Range 2V to 15V Field of View theta1=38deg.,theta2=45deg. **Operating Temperature** -40°C to 70°C Range Storage Temperature Range -40°C to 85°C