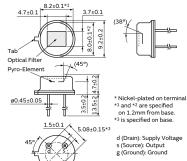

## Appearance & Shape

(in mm)

1 of 3

#### Shape Lead TO-5(φ9.2x4.7mm) Dimensions Output Type Analog Electrode (2.3(gap0.3)x1.0mm)x2 Responsivity(typ.) 7.0mV Supply Voltage Range 2V to 15V Field of View theta1=38deg.,theta2=45deg. **Operating Temperature** -40°C to 70°C Range Storage Temperature Range -40°C to 85°C