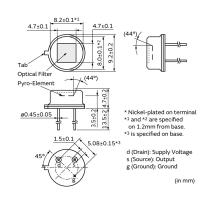

# IRA-S500ST01A01

(in mm)

# **Specifications**

| Shape                          | Lead                 |
|--------------------------------|----------------------|
| Dimensions                     | TO-5(φ9.2x4.7mm)     |
| Output Type                    | Analog               |
| Electrode                      | (1.0x1.0mm)x4        |
| Responsivity(typ.)             | 3.3mV                |
| Supply Voltage Range           | 2V to 15V            |
| Field of View                  | theta1=theta2=44deg. |
| Operating Temperature<br>Range | -40°C to 70°C        |
| Storage Temperature Range      | -40°C to 85°C        |