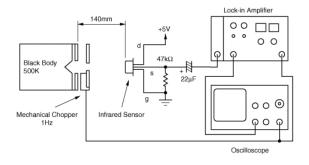

#### Pyroelectric Elements(Electrode Dimension)

Optical Filter characteristics

Test system of Responsivity

3 of 3

- 1. This datasheet is downloaded from the website of Murata Manufacturing Co., Ltd. Therefore, it's specifications are subject to change or our products in it may be discontinued without advance notice. Please check with our sales representatives or product engineers before ordering.
- 2. This datasheet has only typical specifications because there is no space for detailed specifications.
- Therefore, please review our product specifications or consult the approval sheet for product specifications before ordering.