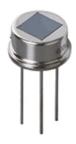

# Appearance & Shape

1 of 3

1. This datasheet is downloaded from the website of Murata Manufacturing Co., Ltd. Therefore, it's specifications are subject to change or our products in it may be discontinued without advance notice. Please check with our sales representatives or product engineers before ordering.

# **Specifications**

| Shape                          | Lead                 |
|--------------------------------|----------------------|
| Dimensions                     | TO-5(φ9.2x4.7mm)     |
| Output Type                    | Analog               |
| Electrode                      | (1.0x1.0mm)x4        |
| Responsivity(typ.)             | 3.3mV                |
| Supply Voltage Range           | 2V to 15V            |
| Field of View                  | theta1=theta2=44deg. |
| Operating Temperature<br>Range | -40°C to 70°C        |
| Storage Temperature Range      | -40°C to 85°C        |