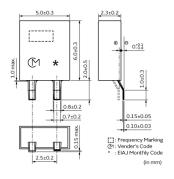

### Appearance & Shape

# **Specifications**

| Due duet True           | Ceramic Resonator |
|-------------------------|-------------------|
| Product Type            | (CERALOCK)        |
| Series                  | CSBFB_J           |
|                         |                   |
| Frequency               | 1228.8kHz         |
| Frequency Tolerance     | +/-0.50% max.     |
| Operating Temperature   | -20°C~80°C        |
| Range                   | 20 0 00 0         |
| Frequency Shift by      | +/-0.30% max.     |
| Temperature             | 7-0.30 % IIIax.   |
| Frequency Aging         | +/-0.30% max.     |
| Resonant Impedance (R1) | 120ohm max.       |
| Shape                   | SMD               |
| Wash                    | available         |
| L x W (size)            | 6.0x5.0mm         |