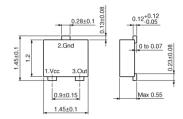

# MRMS541D

Note: This datasheet may be out of date.

Please download the latest datasheet of MRMS541D from the official website of Murata Manufacturing

http://www.murata.com/en-sg/products/productdetail?partno=MRMS541D









## Appearance & Shape





(in mm)



### **Packaging Information**

| Packaging | Specifications      | Standard<br>Packing<br>Quantity |
|-----------|---------------------|---------------------------------|
| -         | 180mm Embossed Tape | 3000                            |

1 of 2

#### Attention

1. This datasheet is downloaded from the website of Murata Manufacturing Co., Ltd. Therefore, it's specifications are subject to change or our products in it may be discontinued without advance notice. Please check with our sales representatives or product engineers before ordering.

 $2. This \ data{sheet has only typical specifications because there is no space for \ detailed \ specifications.}$ 

Therefore, please review our product specifications or consult the approval sheet for product specifications before or