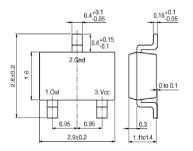

# MRSS27H

Note: This datasheet may be out of date.

Please download the latest datasheet of MRSS27H from the official website of Murata Manufacturing

http://www.murata.com/en-sg/products/productdetail?partno=MRSS27H









### Appearance & Shape





(in mm)



### **Packaging Information**

| Packaging | Specifications      | Standard<br>Packing<br>Quantity |
|-----------|---------------------|---------------------------------|
| -         | 180mm Embossed Tape | 3000                            |

1 of 2

#### Attention

1. This datasheet is downloaded from the website of Murata Manufacturing Co., Ltd. Therefore, it's specifications are subject to change or our products in it may be discontinued without advance notice. Please check with our sales representatives or product engineers before ordering.

 $2. This \ data{sheet has only typical specifications because there is no space for \ detailed \ specifications.}$ 

Therefore, please review our product specifications or consult the approval sheet for product specifications before or