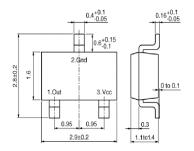

# MRSS29D

Note: This datasheet may be out of date.

Please download the latest datasheet of MRSS29D from the official website of Murata Manufacturing Co., Ltd.

http://www.murata.com/en-sg/products/productdetail?partno=MRSS29D









### Appearance & Shape





(in mm)



## **Packaging Information**

| Packaging | Specifications      | Standard<br>Packing<br>Quantity |
|-----------|---------------------|---------------------------------|
| -         | 180mm Embossed Tape | 3000                            |

1 of 2

#### Attention

1. This datasheet is downloaded from the website of Murata Manufacturing Co., Ltd. Therefore, it's specifications are subject to change or our products in it may be discontinued without advance notice. Please check with our sales representatives or product engineers before ordering.

 $2. This \ data{sheet has only typical specifications because there is no space for \ detailed \ specifications.}$ 

Therefore, please review our product specifications or consult the approval sheet for product specifications before ord