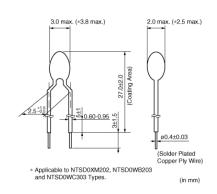

-------------------------------|
| Applications             | these "Precautions for use."               |
| Specific<br>Applications | Industrial Equipment                       |
|                          | Please refer to Our Website and            |
|                          | specifications, etc. for information about |
|                          | the performance, functions, quality,       |
|                          | management, and safety required for        |
|                          | the above applications, and use            |
|                          | Products after confirming the              |
|                          | performance and reliability of the actual  |
|                          | Product.                                   |



# Appearance & Shape







## **Packaging Information**

| Packaging | Specifications | Standard<br>Packing<br>Quantity |
|-----------|----------------|---------------------------------|
| В0        | Bulk(Bag)      | 500                             |



## **Features**

- 1. Electric insulation on lead wire
- 2. Excellent bending resistance due to suitable hardness of surface coating
- 3. Easy handling due to most suitable hardness of surface of coating
- 4. +/-1% of resistance and B-Constant tolerance is realized due to uniform thickness by the precise sheet forming method.

1 of 3

### Attention

- 1. This datasheet is downloaded from the website of Murata Manufacturing Co., Ltd. Therefore, it's specifications are subject to change or our products in it may be discontinued without advance notice. Please check