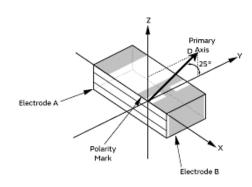

Freq. Characteristics

Primary axis inclined angle

3 of 3

# **Specifications**

| Operating Temperature Range | -40°C to 85°C                    |
|-----------------------------|----------------------------------|
| Primary Axis Inclined Angle | 25°                              |
| Sensitivity(typ.)           | 0.168pC/G                        |
| Capacitance(typ.)           | 550pF                            |
| Insulation Resistance(min.) | 100ΜΩ                            |
| Non-linearity(typ.)         | 1%                               |
| Shock Resistance            | 3000G (0.3ms duration)           |
| Sensitivity Type            | Electric charge sensitivity type |
| Resonance Frequency         | 42kHz                            |
| Storage Temperature Range   | -40°C to 85°C                    |