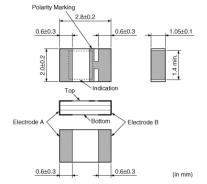

| HDD                                        |
|              | Please refer to Our Website and            |
|              | specifications, etc. for information about |
| Chaoifia     | the performance, functions, quality,       |
| Specific     | management, and safety required for        |
| Applications | the above applications, and use            |
|              | Products after confirming the              |
|              | performance and reliability of the actual  |
|              | Product.                                   |



### **Packaging Information**

| Packaging | Specifications      | Standard Packing Quantity |
|-----------|---------------------|---------------------------|
| R         | 180mm Embossed Tape | 3000                      |



# Appearance & Shape





1 of 3

#### Attention

1. This datasheet is downloaded from the website of Murata Manufacturing Co., Ltd. Therefore, it's specifications are subject to change or our products in it may be discontinued without advance notice. Please check with our sales representatives or product engineers before ordering.

 $2. This \ data{sheet has only typical specifications because there is no \ space for \ detailed \ specifications.}$ 

Therefore, please review our product specifications or consult the approval sheet for product specifications before ordering.





# PKGS-25WXP1-R

Note: This datasheet may be out of date.

Please download the latest datasheet of PKGS-25WXP1-R from the official website of Murata Manufacturing Co., Ltd.

http://www.murata.com/en-sg/products/productdetail?partno=PKGS-2