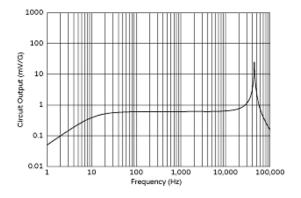

Freq. Characteristics

Primary axis inclined angle

3 of 3

# **Specifications**

| Operating Temperature Range | -40°C to 85°C                    |
|-----------------------------|----------------------------------|
| Primary Axis Inclined Angle | 25°                              |
| Sensitivity(typ.)           | 0.168pC/G                        |
| Capacitance(typ.)           | 550pF                            |
| Insulation Resistance(min.) | 100ΜΩ                            |
| Non-linearity(typ.)         | 1%                               |
| Shock Resistance            | 3000G (0.3ms duration)           |
| Sensitivity Type            | Electric charge sensitivity type |
| Resonance Frequency         | 42kHz                            |
| Storage Temperature Range   | -40°C to 85°C                    |