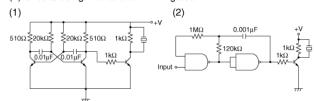

# PKLCS1212E2000-R1

The following are examples of externally driven circuits.
(1) Unstable multi-vibrator using Tr.

- (2) Circuits using inverters or NAND gates.

Frequency Response

Recommended Circuit

3 of 3