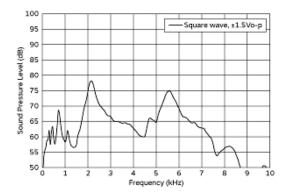

# PKLCS1212E2000-R1

The following are examples of externally driven circuits.
(1) Unstable multi-vibrator using Tr.

- (2) Circuits using inverters or NAND gates.

Frequency Response

Recommended Circuit

3 of 3