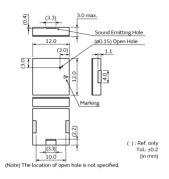

## Appearance & Shape

## **Specifications**

| Oscillation circuits           | Not built-in                  |
|--------------------------------|-------------------------------|
| Size                           | 12.0×12.0×3.0 mm              |
| Frequency                      | 2.0kHz                        |
| Sound Pressure Level           | 76dB (typ.)                   |
| Sound Pressure Level           | 70dB (min.)                   |
| Measure Condition of Sound     | [±1.5Vo-p,2.0kHz,square wave, |
| Pressure Level                 | 10cm]                         |
| Maximum input voltage          | ±12.5Vo-p max.                |
| Operating Temperature<br>Range | -20°C to 70°C                 |
| Storage Temperature Range      | -30°C to 80°C                 |
| Shape                          | SMD                           |
| Drive Type                     | External Drive                |
| Mass                           | 350mg                         |