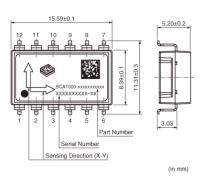

# SCA1000-N1000070

Note: This datasheet may be out of date.

Please download the latest datasheet of SCA1000-N1000070 from the official website of Murata Manufacturing Co., Ltd.

http://www.murata.com/en-sg/products/productdetail?partno=SCA1000-N1000070









### Appearance & Shape







### **Packaging Information**

| Packaging | Specifications      | Standard<br>Packing<br>Quantity |
|-----------|---------------------|---------------------------------|
| -1        | 330mm Embossed Tape | 100                             |

1 of 2

#### Attention

1. This datasheet is downloaded from the website of Murata Manufacturing Co., Ltd. Therefore, it's specifications are subject to change or our products in it may be discontinued without advance notice. Please check with our sales representatives or product engineers before ordering.

 $2. This \ data{sheet has only typical specifications because there is no \ space for \ detailed \ specifications.}$ 

Therefore, please review our product specifications or consult the approval sheet for product specifications before ordering.