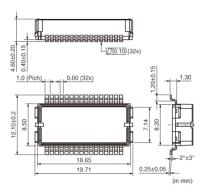

Note: This datasheet may be out of date. Please download the latest datasheet of SCC1300-D02 from the official website of Murata Manufacturing Co., Ltd.

http://www.murata.com/en-sg/products/productdetail?partno=SCC1300-D02

## SCC1300-D02









### Appearance & Shape







### **Packaging Information**

| Packaging | Specifications      | Standard<br>Packing<br>Quantity |
|-----------|---------------------|---------------------------------|
| -05       | 330mm Embossed Tape | 50                              |

1 of 2

- 1. This datasheet is downloaded from the website of Murata Manufacturing Co., Ltd. Therefore, it's specifications are subject to change or our products in it may be discontinued without advance notice. Please check with our sales representatives or product engineers before ordering.
- 2. This datasheet has only typical specifications because there is no space for detailed specifications.
- Therefore, please review our product specifications or consult the approval sheet for product specifications before ordering.





# SCC1300-D02

Note: