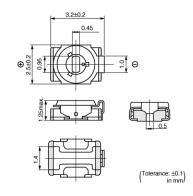

### Appearance & Shape

### **Features**

- 1. Small and thin size with external dimensions of 2.5(W)x3.2(L)x1.25max.(H)mm.
- 2. New shape of cover can improve the flux invasion compared with current products.
- 3. Improvement of the adhesion between rotor and stator leads to superior stability.
- 4. Unique construction with no plastic material provides superior soldering