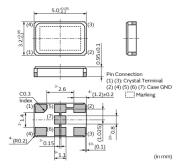

## Appearance & Shape

# **Specifications**

| Crystal Unit                              |  |
|-------------------------------------------|--|
| XRCLH                                     |  |
| TAS-5032F                                 |  |
| 16.0000MHz                                |  |
| +/-10ppm max. (25+/-3°C)                  |  |
| -30°C~85°C                                |  |
| +/-15ppm max.                             |  |
| +/-1ppm max./year(+/-3ppm<br>max./5years) |  |
| 40ohm max.                                |  |
| 30µW                                      |  |
| 8pF                                       |  |
| SMD                                       |  |
| Not available                             |  |
| 5.0x3.2mm                                 |  |
| 45.76mg                                   |  |
|                                           |  |