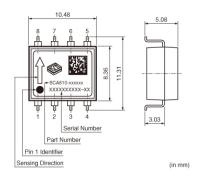

# SCA610-E28H1A

Note: This datasheet may be out of date.

Please download the latest datasheet of SCA610-E28H1A from the official website of Murata Manufacturing Co., Ltd.

http://www.murata.com/en-sg/products/productdetail?partno=SCA610-E28H1A









### Appearance & Shape







### **Packaging Information**

| Packaging |                     | Standard<br>Packing<br>Quantity |
|-----------|---------------------|---------------------------------|
| -1        | 330mm Embossed Tape | 100                             |

1 of 2

#### Attention

1. This datasheet is downloaded from the website of Murata Manufacturing Co., Ltd. Therefore, it's specifications are subject to change or our products in it may be discontinued without advance notice. Please check with our sales representatives or product engineers before ordering.

 $2. This \ data{sheet has only typical specifications because there is no \ space for \ detailed \ specifications.}$ 

Therefore, please review our product specifications or consult the approval sheet for product specifications before ordering.