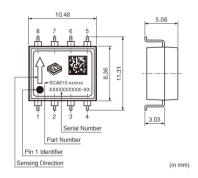

Note: This datasheet may be out of date. Please download the latest datasheet of SCA630-EDCV1B from the official website of Murata Manufacturing Co., Ltd.

http://www.murata.com/en-sg/products/productdetail?partno=SCA630-EDCV1B

## SCA630-EDCV1B











### Appearance & Shape







### **Packaging Information**

| Packaging | Specifications      | Standard<br>Packing<br>Quantity |
|-----------|---------------------|---------------------------------|
| -1        | 330mm Embossed Tape | 100                             |

1 of 2

1. This datasheet is downloaded from the website of Murata Manufacturing Co., Ltd. Therefore, it's specifications are subject to change or our products in it may be discontinued without advance notice. Please check with our sales representatives or product engineers before ordering.

2. This datasheet has only typical specifications because there is no space for detailed specifications.

Therefore, please review our product specifications or consult the approval sheet for product specifications before ordering.





# SCA630-EDCV1B

Note: T