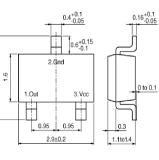

Product Search Data Sheet



## MRSS29D

Discontinued RoHS REACH

### Appearance & Shape





(in mm)

## Packaging Information

| Packaging | Specifications      | Standard<br>Packing<br>Quantity |
|-----------|---------------------|---------------------------------|
| -         | 180mm Embossed Tape | 3000                            |

2.8±0.2

#### Attention

1. This datasheet is downloaded from the website of Murata Manufacturing Co., Ltd. Therefore, it's specifications are subject to change or our products in it may be discontinued

without advance notice. Please check with our sales representatives or product engineers before ordering.

2. This datasheet has only typical specifications because there is no space for detailed specifications.

Therefore, please review our product specifications or consult the approval sheet for product specifications before ordering.



Note: