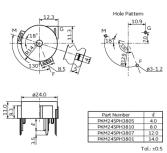

### Appearance & Shape

#### Oscillation circuits Not built-in Size φ24.0×11.0 mm 3.8kHz Frequency Sound Pressure Level 90dB (min.) Measure Condition of Sound [12Vdc,10cm] Pressure Level **Oscillating Frequency** 3.8kHz Measure Condition of [12Vdc] **Oscillation Frequency** Current Consumption(max.) 12mA Measure Condition of [12Vdc] **Current Consumption** Maximum input voltage 3Vdc to 20Vdc **Operating Temperature** -20°C to 70°C Range Storage Temperature Range -30°C to 80°C Shape Lead Lead Shape Pin type Lead length Lead length:12.0mm Drive Type Self Drive **EIAJ Part Number** PS-RP3-C24-38 Mass 3779mg