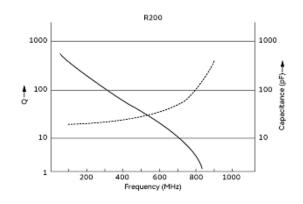

#### Constructions

Temp. Coeff. Characteristics

3 of 3

- 1. This datasheet is downloaded from the website of Murata Manufacturing Co., Ltd. Therefore, it's specifications are subject to change or our products in it may be discontinued without advance notice. Please check with our sales representatives or product engineers before ordering.
- 2. This datasheet has only typical specifications because there is no space for detailed specifications.
- Therefore, please review our product specifications or consult the approval sheet for product specifications before ordering.

## **Specifications**

|                             | ,                      |
|-----------------------------|------------------------|
| Shape                       | SMD                    |
| Operating Temperature       | -25°C to 85°C          |
| Range                       |                        |
| Thickness                   | 1.25mm                 |
| Thickness Tolerance         | max.                   |
| Rated Voltage               | 25Vdc                  |
| Cmin.(max.)                 | 4.5pF                  |
| Cmax.                       | 20pF                   |
| Cmax. Tolerance             | +100/-0%               |
| Adjustment Direction        | Тор                    |
| тс                          | N750±500ppm/°C         |
| Q                           | 500min. at 1MHz, Cmax. |
| Withstanding Voltage        | 55Vdc                  |
| Insulation Resistance(min.) | 10000ΜΩ                |
| Torque                      | 0.7 to 4.9mNm          |
| Mass                        | 0.032g                 |