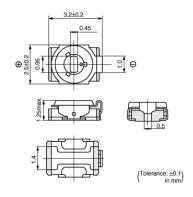

#### **Features**

- Small and thin size with external dimensions of 2.5(W)x3.2(L)x1.25max.(H)mm.
- 2. New shape of cover can improve the flux invasion compared with current products.
- 3. Improvement of the adhesion between rotor and stator leads to superior stability.
- 4. Unique construction with no plastic material provides superior soldering

heat resistance to maintain excellent characteristic performance after reflow soldering.