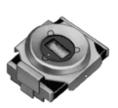

#### Product Search Data Sheet

Note: This datasheet may be out of date.

Please download the latest datasheet of TZY2Z010AC01R00 from the official website of Murata Manufacturing Co., Ltd.

http://www.murata.com/en-sg/products/productdetail?partno=TZY2Z010AC01R00

## TZY2Z010AC01R00









## Appearance & Shape







## **Features**

- Small and thin size with external dimensions of 2.5(W)x3.2(L)x1.25max.(H)mm.
- 2. New shape of cover can improve the flux invasion compared with current products.
- 3. Improvement of the adhesion between rotor and stator leads to superior stability.
- 4. Unique construction with no plastic material provides superior soldering

heat resistance to maintain excellent characteristic performance after reflow soldering.



## Packaging Information

| Packaging | Specifications      | Standard<br>Packing<br>Quantity |
|-----------|---------------------|---------------------------------|
| R00       | 180mm Embossed Tape | 2000                            |

1 of 3

#### Attention

1. This datasheet is downloaded from the website of Murata Manufacturing Co., Ltd. Therefore,