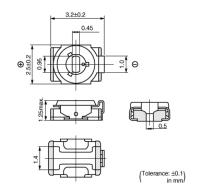

## **Features**

- Small and thin size with external dimensions of 2.5(W)x3.2(L)x1.25max.(H)mm.
- 2. New shape of cover can improve the flux invasion compared with current products.
- 3. Improvement of the adhesion between rotor and stator leads to superior stability.
- 4. Unique construction with no plastic material provides superior soldering

heat resistance to maintain excellent characteristic performance after reflow soldering.