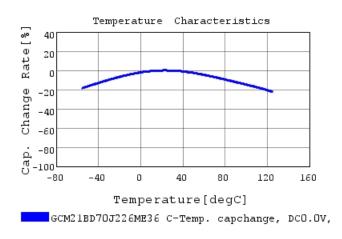

## Characteristic Data

GCM21BD70J226ME36#

The charts below may show another part number which shares its characteristics.

3 of 4