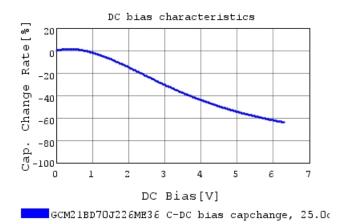

## Characteristic Data

GCM21BD70J226ME36#

The charts below may show another part number which shares its characteristics.

3 of 4