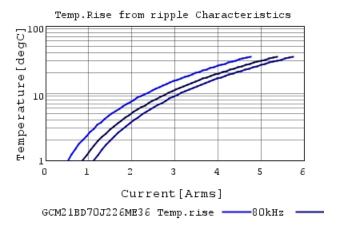

## Characteristic Data

GCM21BD70J226ME36#

The charts below may show another part number which shares its characteristics.

3 of 4