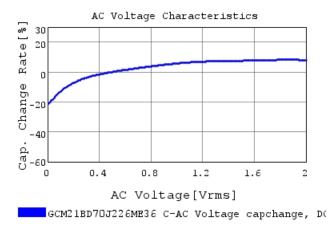

## Characteristic Data

GCM21BD70J226ME36#

The charts below may show another part number which shares its characteristics.

3 of 4