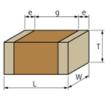

## Specifications

| Length                                             | 2.0±0.2mm    |
|----------------------------------------------------|--------------|
| Width                                              | 1.25±0.2mm   |
| Thickness                                          | 1.25±0.2mm   |
| Capacitance                                        | 22µF ±20%    |
| Distance between external terminals g              | 0.7mm min.   |
| External terminal size e                           | 0.2 to 0.7mm |
| Operating Temperature<br>Range                     | -55℃ to 125℃ |
| Rated Voltage                                      | 6.3Vdc       |
| Size code in inch(mm)                              | 0805 (2012)  |
| Capacitance change rate                            | +22.0/-33.0% |
| Temperature characteristics<br>(complied standard) | X7T(EIA)     |
| Temperature range of temperature characteristics   | -55℃ to 125℃ |