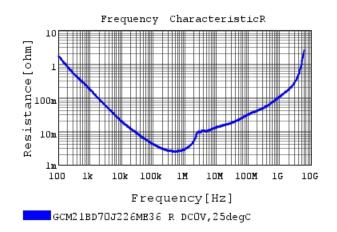

## Characteristic Data

GCM21BD70J226ME36#

The charts below may show another part number which shares its characteristics.

3 of 4