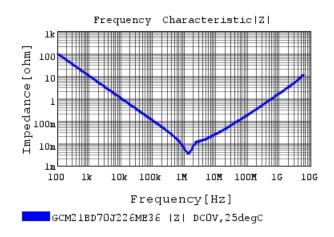

## Characteristic Data

GCM21BD70J226ME36#

The charts below may show another part number which shares its characteristics.

3 of 4