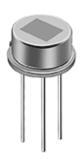

## Appearance & Shape

1 of 3

# **Specifications**

| Shape                          | Lead                 |
|--------------------------------|----------------------|
| Dimensions                     | TO-5(φ9.2x4.7mm)     |
| Output Type                    | Analog               |
| Electrode                      | (2.0x1.0mm)x2        |
| Responsivity(typ.)             | 4.6mV                |
| Supply Voltage Range           | 2V to 15V            |
| Field of View                  | theta1=theta2=45deg. |
| Operating Temperature<br>Range | -40°C to 70°C        |
| Storage Temperature Range      | -40°C to 85°C        |