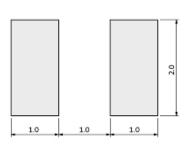

### Pyroelectric Elements(Electrode Dimension)

# **Specifications**

| Shape                          | Lead                 |
|--------------------------------|----------------------|
| Dimensions                     | TO-5(φ9.2x4.7mm)     |
| Output Type                    | Analog               |
| Electrode                      | (2.0x1.0mm)x2        |
| Responsivity(typ.)             | 4.6mV                |
| Supply Voltage Range           | 2V to 15V            |
| Field of View                  | theta1=theta2=45deg. |
| Operating Temperature<br>Range | -40°C to 70°C        |
| Storage Temperature Range      | -40°C to 85°C        |