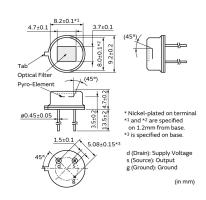

## Appearance & Shape

1 of 3

# **Specifications**

| Shape                          | Lead                 |
|--------------------------------|----------------------|
| Dimensions                     | TO-5(φ9.2x4.7mm)     |
| Output Type                    | Analog               |
| Electrode                      | (2.0x1.0mm)x2        |
| Responsivity(typ.)             | 4.6mV                |
| Supply Voltage Range           | 2V to 15V            |
| Field of View                  | theta1=theta2=45deg. |
| Operating Temperature<br>Range | -40°C to 70°C        |
| Storage Temperature Range      | -40°C to 85°C        |

# IRA-S210ST01

(in mm)