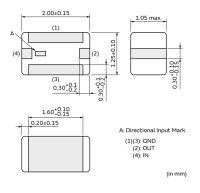

## Appearance & Shape

# **Specifications**

| Applications                     | WiFi                         |
|----------------------------------|------------------------------|
| Nominal Center Frequency<br>(fo) | 5125.00MHz                   |
| Bandwidth(BW)                    | fo±225.00MHz                 |
| Insertion Loss in BW I)          | 1.50dB max. (at 25°C)        |
| Insertion Loss in BW II)         | 1.80dB max. (-40 to +85°C)   |
| Attenuation(Absolute Value)  I)  | 25.0dB min. at 4200.00MHz    |
| Attenuation(Absolute Value)      | 17.0dB min. at 2x(fo±225)MHz |
| Ripple(max.)                     | 1.2dB                        |
| VSWR(max.)                       | 2.0                          |
| Characteristic Impedance (Nom.)  | 50Ω                          |
| Power Capacity                   | 500mW                        |
| Operating Temperature<br>Range   | -40°C to 85°C                |
| L x W (size)                     | 2.00x1.25mm                  |
| Thickness(max.)                  | 1.05mm                       |