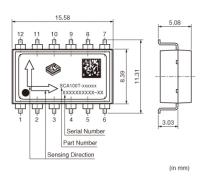

# SCA1000-D01

Note: This datasheet may be out of date.

Please download the latest datasheet of SCA1000-D01 from the official website of Murata Manufacturing Co., Ltd.

http://www.murata.com/en-us/products/productdetail?partno=SCA1000-D01









### Appearance & Shape







### **Packaging Information**

| Packaging | Specifications      | Standard<br>Packing<br>Quantity |
|-----------|---------------------|---------------------------------|
| -1        | 330mm Embossed Tape | 100                             |

1 of 2

#### Attention

- 1.This datasheet is downloaded from the website of Murata Manufacturing Co., Ltd. Therefore, it's specifications are subject to change or our products in it may be discontinued without advance notice. Please check with our sales representatives or product engineers before ordering.
- 2. This datasheet has only typical specifications because there is no space for detailed specifications.
- Therefore, please review our product specifications or consult the approval sheet for product specifications before ordering.





## SC