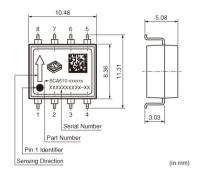

# SCA610-E23H1A

Note: This datasheet may be out of date.

Please download the latest datasheet of SCA610-E23H1A from the official website of Murata Manufacturing Co., Ltd.

http://www.murata.com/en-us/products/productdetail?partno=SCA610-E23H1A









## Appearance & Shape







## **Packaging Information**

| Packaging |                     | Standard<br>Packing<br>Quantity |
|-----------|---------------------|---------------------------------|
| -1        | 330mm Embossed Tape | 100                             |

1 of 2

#### Attention

1.This datasheet is downloaded from the website of Murata Manufacturing Co., Ltd. Therefore, it's specifications are subject to change or our products in it may be discontinued without advance notice. Please check with our sales representatives or product engineers before ordering.

 $2. This \ data{sheet has only typical specifications because there is no \ space for \ detailed \ specifications.}$ 

Therefore, please review our product specifications or consult the approval sheet for product specifications before ordering.