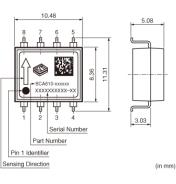

Product Search Data Sheet



## SCA610-E28H1A



## Appearance & Shape







## Packaging Information

| Packaging | Specifications      | Standard<br>Packing<br>Quantity |
|-----------|---------------------|---------------------------------|
| -1        | 330mm Embossed Tape | 100                             |

#### Attention

1. This datasheet is downloaded from the website of Murata Manufacturing Co., Ltd. Therefore, it's specifications are subject to change or our products in it may be discontinued

without advance notice. Please check with our sales representatives or product engineers before ordering.

2. This datasheet has only typical specifications because there is no space for detailed specifications.

Therefore, please review our product specifications or consult the approval sheet for product specifications before ordering.



Note: This datasheet m