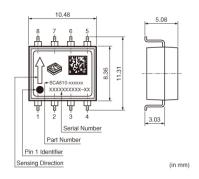

### Product Search Data Sheet

Note: This datasheet may be out of date.

Please download the latest datasheet of SCA620-EF1V1B from the official website of Murata Manufacturing Co., Ltd.

http://www.murata.com/en-us/products/productdetail?partno=SCA620-EF1V1B

## SCA620-EF1V1B









### Appearance & Shape







### **Packaging Information**

| Packaging | Specifications      | Standard<br>Packing<br>Quantity |
|-----------|---------------------|---------------------------------|
| -1        | 330mm Embossed Tape | 100                             |

1 of 2

#### Attention

1.This datasheet is downloaded from the website of Murata Manufacturing Co., Ltd. Therefore, it's specifications are subject to change or our products in it may be discontinued without advance notice. Please check with our sales representatives or product engineers before ordering.

 $2. This \ data{sheet has only typical specifications because there is no \ space for \ detailed \ specifications.}$ 

Therefore, please review our product specifications or consult the approval sheet for product specifications before ordering.