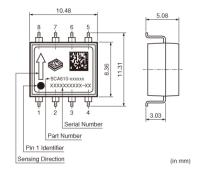

### Product Search Data Sheet

Note: This datasheet may be out of date.

Please download the latest datasheet of SCA630-EDCV1B from the official website of Murata Manufacturing Co., Ltd.

http://www.murata.com/en-us/products/productdetail?partno=SCA630-EDCV1B

## SCA630-EDCV1B











### Appearance & Shape







### **Packaging Information**

| Packaging | Specifications      | Standard<br>Packing<br>Quantity |
|-----------|---------------------|---------------------------------|
| -1        | 330mm Embossed Tape | 100                             |

1 of 2

#### Attention

1. This datasheet is downloaded from the website of Murata Manufacturing Co., Ltd. Therefore, it's specifications are subject to change or our products in it may be discontinued without advance notice. Please check with our sales representatives or product engineers before ordering.

 $2. This \ data{sheet has only typical specifications because there is no \ space for \ detailed \ specifications.}$ 

Therefore, please review our product specifications or consult the approval sheet for product specifications before ordering.