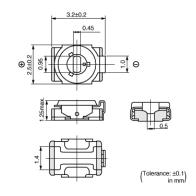

## **Features**

- 1. Small and thin size with external dimensions of 2.5(W)x3.2(L)x1.25max.(H)mm.
- 2. New shape of cover can improve the flux invasion compared with current products.
- 3. Improvement of the adhesion between rotor and stator leads to superior stability.
- 4. Unique construction with no plastic material provides superior soldering

heat resistance to maintain excellent characteristic performance after reflow soldering.