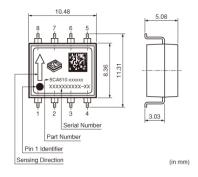

### IN ELECTRONICS

Note: This datasheet may be out of date.

Please download the latest datasheet of SCA630-EDCV1B from the official website of Murata Manufacturing Co., Ltd.

http://www.murata.com/en-us/products/productdetail?partno=SCA630-EDCV1B





SCA630-EDCV1B







### Appearance & Shape







## **Packaging Information**

| Packaging |                     | Standard<br>Packing<br>Quantity |
|-----------|---------------------|---------------------------------|
| -1        | 330mm Embossed Tape | 100                             |

1 of 2

#### Attention

1. This datasheet is downloaded from the website of Murata Manufacturing Co., Ltd. Therefore, it's specifications are subject to change or our products in it may be discontinued without advance notice. Please check with our sales representatives or product engineers before ordering.

 $2. This \ data{sheet has only typical specifications because there is no \ space for \ detailed \ specifications.}$ 

Therefore, please review our product specifications or consult the approval sheet for product specifications before ordering.