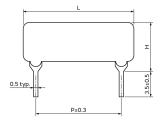

### Appearance & Shape

(in mm)

1 of 2

## **Specifications**

| Power Rating            | 1.6W       |
|-------------------------|------------|
| Shape                   | Lead       |
| Maximum Working Voltage | 10kVdc     |
| Resistance              | 80.0ΜΩ     |
| Resistance Deviation    | ±5%        |
| Single Use/Mold Use     | Single use |
| Length                  | 25.3mm     |
| Height H                | 9.0mm      |
| Lead Pitch P            | 22.86mm    |