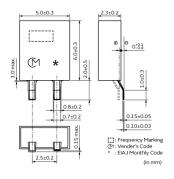

### Appearance & Shape

# **Specifications**

| Product Type            | Ceramic Resonator |  |
|-------------------------|-------------------|--|
| Product Type            | (CERALOCK)        |  |
| Series                  | CSBFB_J           |  |
| Frequency               | 1000.0kHz         |  |
| Frequency Tolerance     | +/-0.50% max.     |  |
| Operating Temperature   | -20°C~80°C        |  |
| Range                   | -20 C -00 C       |  |
| Frequency Shift by      | +/-0.30% max.     |  |
| Temperature             | 17-0.50 70 max.   |  |
| Frequency Aging         | +/-0.30% max.     |  |
| Resonant Impedance (R1) | 100ohm max.       |  |
| Shape                   | SMD               |  |
| Wash                    | available         |  |
| L x W (size)            | 6.0x5.0mm         |  |