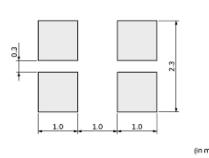

#### Pyroelectric Elements(Electrode Dimension)

# **Specifications**

| Shape                          | Lead                        |
|--------------------------------|-----------------------------|
| Dimensions                     | TO-5(φ9.2x4.7mm)            |
| Output Type                    | Analog                      |
| Electrode                      | (2.3(gap0.3)x1.0mm)x2       |
| Responsivity(typ.)             | 7.0mV                       |
| Supply Voltage Range           | 2V to 15V                   |
| Field of View                  | theta1=38deg.,theta2=45deg. |
| Operating Temperature<br>Range | -40°C to 70°C               |
| Storage Temperature Range      | -40°C to 85°C               |