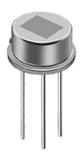

# Appearance & Shape

1 of 3

1. This datasheet is downloaded from the website of Murata Manufacturing Co., Ltd. Therefore, it's specifications are subject to change or our products in it may be discontinued without advance notice. Please check with our sales representatives or product engineers before ordering.

# **Specifications**

| Shape                          | Lead                        |
|--------------------------------|-----------------------------|
| Dimensions                     | TO-5(φ9.2x4.7mm)            |
| Output Type                    | Analog                      |
| Electrode                      | (2.3(gap0.3)x1.0mm)x2       |
| Responsivity(typ.)             | 7.0mV                       |
| Supply Voltage Range           | 2V to 15V                   |
| Field of View                  | theta1=38deg.,theta2=45deg. |
| Operating Temperature<br>Range | -40°C to 70°C               |
| Storage Temperature Range      | -40°C to 85°C               |