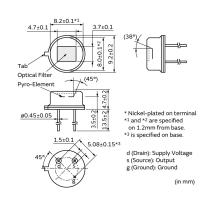

# Appearance & Shape

1 of 3

1. This datasheet is downloaded from the website of Murata Manufacturing Co., Ltd. Therefore, it's specifications are subject to change or our products in it may be discontinued without advance notice. Please check with our sales representatives or product engineers before ordering.

# **Specifications**

| Shape                          | Lead                        |
|--------------------------------|-----------------------------|
| Dimensions                     | TO-5(φ9.2x4.7mm)            |
| Output Type                    | Analog                      |
| Electrode                      | (2.3(gap0.3)x1.0mm)x2       |
| Responsivity(typ.)             | 7.0mV                       |
| Supply Voltage Range           | 2V to 15V                   |
| Field of View                  | theta1=38deg.,theta2=45deg. |
| Operating Temperature<br>Range | -40°C to 70°C               |
| Storage Temperature Range      | -40°C to 85°C               |