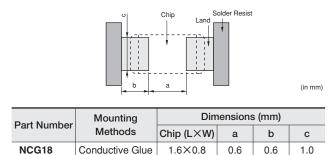

### Standard Land Dimensions

#### 1. Recommendable Land Size

Too small a land size parameter 'a' may cause an electric short mode of this product by conductive glue expanding on the surface of this product on mounting.

2. Recommendable Conductive Glue · PC3000 (Manufactured by Heraeus) Screening Conditions of Conductive Glue