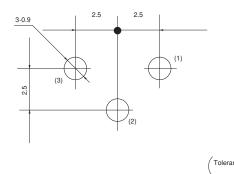

# Mounting

## ■ Mounting Holes



### ■ Soldering Profile

## ● Flow Soldering Profile

Soldering profile for lead free solder (96.5Sn/3.0Ag/0.5Cu), Eutectic solder (63Sn/37Pb)



| Series | Standard Profile |           |            |           |         | Limit Profile |           |            |           |         |
|--------|------------------|-----------|------------|-----------|---------|---------------|-----------|------------|-----------|---------|
|        | Pre-heating      |           | Heating    |           | Cycle   | Pre-heating   |           | Heating    |           | Cycle   |
|        | Temp. (T1)       | Time (t1) | Temp. (T2) | Time (t2) | of Flow | Temp. (T1)    | Time (t1) | Temp. (T3) | Time (t2) | of Flow |
|        | °C               | sec.      | °C         | sec.      | Time    | °C            |