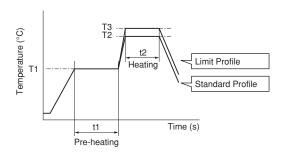

## ● Flow Soldering Profile

Soldering profile for lead free solder (96.5Sn/3.0Ag/0.5Cu), Eutectic solder (63Sn/37Pb)

| Series | Standard Profile |           |            |           |         | Limit Profile |           |            |           |         |
|--------|------------------|-----------|------------|-----------|---------|---------------|-----------|------------|-----------|---------|
|        | Pre-heating      |           | Heating    |           | Cycle   | Pre-heating   |           | Heating    |           | Cycle   |
|        | Temp. (T1)       | Time (t1) | Temp. (T2) | Time (t2) | of Flow | Temp. (T1)    | Time (t1) | Temp. (T3) | Time (t2) | of Flow |
|        | °C               | sec.      | °C         | sec.      | Time    | °C            | sec.      | °C         | sec.      | Time    |
| PV32   | 150              | 60 to 120 | 250        | 5 max.    | 1       | 150           | 60 to 120 | 260        | 3 max.    | 1       |