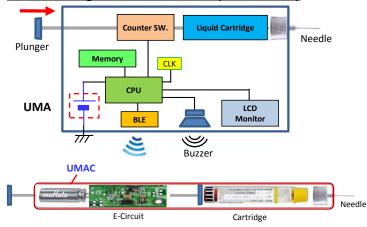

### 5. Block diagram and structure (Insulin Pen)

6. UMA series Line-up

| 6. UMA series Line-up |                    |                                                                                                                                                                                                                                                                                                                                                                                                                                                                                                                                                                                                                                                                                                                                                                                                                                                                                                                                                                                                                                                                                                                                                                                                                                                                                                                                                                                                                                                                                                                                                                                                                                                                                                                                                                                                                                                                                                                                                                                                                                                                                                                                |
|-----------------------|--------------------|--------------------------------------------------------------------------------------------------------------------------------------------------------------------------------------------------------------------------------------------------------------------------------------------------------------------------------------------------------------------------------------------------------------------------------------------------------------------------------------------------------------------------------------------------------------------------------------------------------------------------------------------------------------------------------------------------------------------------------------------------------------------------------------------------------------------------------------------------------------------------------------------------------------------------------------------------------------------------------------------------------------------------------------------------------------------------------------------------------------------------------------------------------------------------------------------------------------------------------------------------------------------------------------------------------------------------------------------------------------------------------------------------------------------------------------------------------------------------------------------------------------------------------------------------------------------------------------------------------------------------------------------------------------------------------------------------------------------------------------------------------------------------------------------------------------------------------------------------------------------------------------------------------------------------------------------------------------------------------------------------------------------------------------------------------------------------------------------------------------------------------|
|                       | UMAC040130A003TA01 | UMAL361421B024TA01                                                                                                                                                                                                                                                                                                                                                                                                                                                                                                                                                                                                                                                                                                                                                                                                                                                                                                                                                                                                                                                                                                                                                                                                                                                                                                                                                                                                                                                                                                                                                                                                                                                                                                                                                                                                                                                                                                                                                                                                                                                                                                             |
| Part Number           | and in the second  | and the state of t |
| Nominal Voltage       | 2.3V               |                                                                                                                                                                                                                                                                                                                                                                                                                                                                                                                                                                                                                                                                                                                                                                                                                                                                                                                                                                                                                                                                                                                                                                                                                                                                                                                                                                                                                                                                                                                                                                                                                                                                                                                                                                                                                                                                                                                                                                                                                                                                                                                                |
| Charge Voltage        | 2.7V               |                                                                                                                                                                                                                                                                                                                                                                                                                                                                                                                                                                                                                                                                                                                                                                                                                                                                                                                                                                                                                                                                                                                                                                                                                                                                                                                                                                                                                                                                                                                                                                                                                                                                                                                                                                                                                                                                                                                                                                                                                                                                                                                                |
| End Voltage           | 1.8V               |                                                                                                                                                                                                                                                                                                                                                                                                                                                                                                                                                                                                                                                                                                                                                                                                                                                                                                                                                                                                                                                                                                                                                                                                                                                                                                                                                                                                                                                                                                                                                                                                                                                                                                                                                                                                                                                                                                                                                                                                                                                                                                                                |
| Capacity              | 3mAh (10F)         | 24mAh (100F)                                                                                                                                                                                                                                                                                                                                                                                                                                                                                                                                                                                                                                                                                                                                                                                                                                                                                                                                                                                                                                                                                                                                                                                                                                                                                                                                                                                                                                                                                                                                                                                                                                                                                                                                                                                                                                                                                                                                                                                                                                                                                                                   |
| ESR                   | 800mΩ              | 100mΩ                                                                                                                                                                                                                                                                                                                                                                                                                                                                                                                                                                                                                                                                                                                                                                                                                                                                                                                                                                                                                                                                                                                                                                                                                                                                                                                                                                                                                                                                                                                                                                                                                                                                                                                                                                                                                                                                                                                                                                                                                                                                                                                          |
| Discharge Current     | 30mA(10C)          | 240mA(10C)                                                                                                                                                                                                                                                                                                                                                                                                                                                                                                                                                                                                                                                                                                                                                                                                                                                                                                                                                                                                                                                                                                                                                                                                                                                                                                                                                                                                                                                                                                                                                                                                                                                                                                                                                                                                                                                                                                                                                                                                                                                                                                                     |
| Charge Current        | 150mA(50C)         | 1200mA(50C)                                                                                                                                                                                                                                                                                                                                                                                                                                                                                                                                                                                                                                                                                                                                                                                                                                                                                                                                                                                                                                                                                                                                                                                                                                                                                                                                                                                                                                                                                                                                                                                                                                                                                                                                                                                                                                                                                                                                                                                                                                                                                                                    |
| Size                  | Ф4 x 12 mm         | 25x14x3.6 mm                                                                                                                                                                                                                                                                                                                                                                                                                                                                                                                                                                                                                                                                                                                                                                                                                                                                                                                                                                                                                                                                                                                                                                                                                                                                                                                                                                                                                                                                                                                                                                                                                                                                                                                                                                                                                                                                                                                                                                                                                                                                                                                   |
| Operating Temp.       | -20 ~ 70°C         |                                                                                                                                                                                                                                                                                                                                                                                                                                                                                                                                                                                                                                                                                                                                                                                                                                                                                                                                                                                                                                                                                                                                                                                                                                                                                                                                                                                                                                                                                                                                                                                                                                                                                                                                                                                                                                                                                                                                                                                                                                                                                                                                |