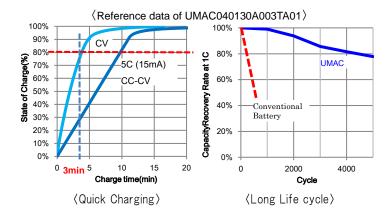

### 3. Features of UMA series

- Quick charge is available. It can be charged to 80% in about 3 minutes.
- · No complicated charging circuit is required.
- · UMAC can supply current up to 30 mA with an internal resistance of 800 m $\Omega$  despite its small size.
  - \* 3 mAh: 10 Farad capacity equivalent
- By adopting the optimum material, it realizes a very long cycle life. (About 10 times longer than the conventional batteries)
- Contributing to miniaturization of equipment because of its small size and light weight
- Extremely high safety component (no smoke, no ignition and no explosion)

However, in the case of conventional button batteries, the internal resistance is large and it cannot cover the current needed to drive the BLE. On the other hand, the UMA series can easily drive it, as it can be discharged at high rate. Also, troublesome battery replacement is necessary if the conventional batteries become flat. UMA series, however, can be repeatedly charged and recharged many times because of its very long cycle life. The UMA series is a completely new rechargeable battery that devised the structure and materials so that you can use it with confidence in the medical market